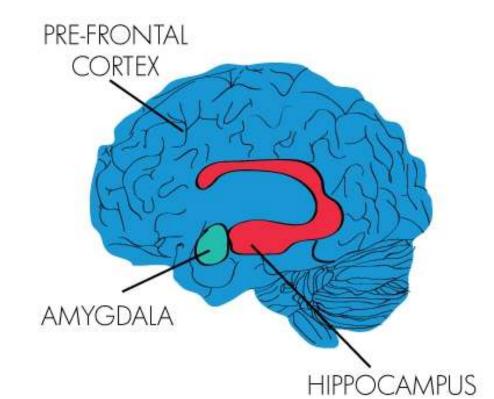

## **Key Players in the Brain**

## **Prefrontal Cortex (PFC)**

(Wise Leader) Thinking, planning, problem solving, learning new things. Helps you wait before acting. Helps you understand your feelings. Executive functions.

## Amygdala

(Guard Dog) Reacts to threat (fight, flight, freeze). Helps keep us safe. It's also in charge of curiosity, so can get us into trouble, too!

Thanks to Momentous Institute for the brain image!

## Hippocampus

(Memory) *Processes and stores memories. Learning, experiences, and emotional responses are stored here.* 

Laminate this and the next page together to use in the lesson. Post above the Calm Down Basket.